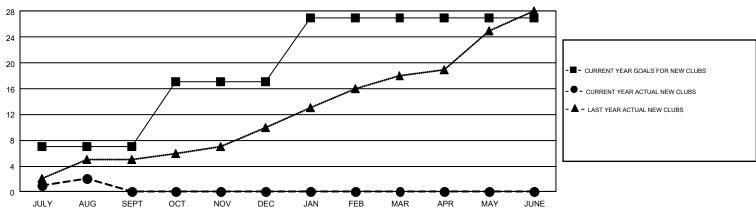

## GMT Constitutional Area 5 - K, Group K

GMT: OPEN

REPORT DOES NOT INCLUDE CLUBS IN UNDISTRICTED AREAS.

|               | Clui          | os          |               | Members               |                           |                         |                                                    |  |
|---------------|---------------|-------------|---------------|-----------------------|---------------------------|-------------------------|----------------------------------------------------|--|
|               | RESULTS FO    | R 2019-2020 |               | RESULTS FOR 2019-2020 |                           |                         |                                                    |  |
| QUARTER       | NEW CLUB GOAL | NEW CLUBS   | DROPPED CLUBS | QUARTER               | MEMBER GROWTH NET<br>GOAL | MEMBER GROWTH<br>ACTUAL | DROPPED<br>MEMBERS ACTUAL<br>(including transfers) |  |
| JULY/AUG/SEPT | 7             | 2           | 7             | JULY/AUG/SEPT         | 1380                      | 964                     | 864                                                |  |
| OCT/NOV/DEC   | 10            | 0           | 0             | OCT/NOV/DEC           | 1300                      | 0                       | 0                                                  |  |
| JAN/FEB/MAR   | 10            | 0           | 0             | JAN/FEB/MAR           | 1330                      | 0                       | 0                                                  |  |
| APR/MAY/JUNE  | 0             | 0           | 0             | APR/MAY/JUNE          | 940                       | 0                       | 0                                                  |  |