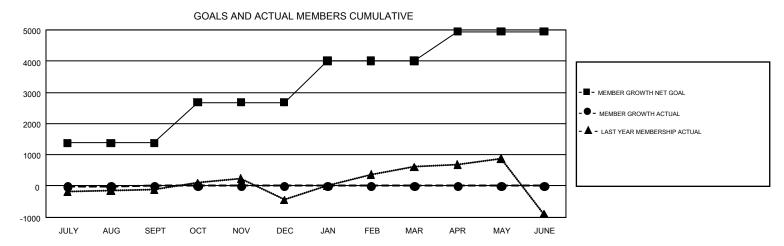

## GMT Constitutional Area 5 - K, Group K

GMT: OPEN

REPORT DOES NOT INCLUDE CLUBS IN UNDISTRICTED AREAS.

|               | Clui          | os          |               | Members               |                           |                         |                                                    |  |
|---------------|---------------|-------------|---------------|-----------------------|---------------------------|-------------------------|----------------------------------------------------|--|
|               | RESULTS FO    | R 2019-2020 |               | RESULTS FOR 2019-2020 |                           |                         |                                                    |  |
| QUARTER       | NEW CLUB GOAL | NEW CLUBS   | DROPPED CLUBS | QUARTER               | MEMBER GROWTH NET<br>GOAL | MEMBER GROWTH<br>ACTUAL | DROPPED<br>MEMBERS ACTUAL<br>(including transfers) |  |
| JULY/AUG/SEPT | 7             | 2           | 7             | JULY/AUG/SEPT         | 1380                      | 964                     | 864                                                |  |
| OCT/NOV/DEC   | 10            | 0           | 0             | OCT/NOV/DEC           | 1300                      | 0                       | 0                                                  |  |
| JAN/FEB/MAR   | 10            | 0           | 0             | JAN/FEB/MAR           | 1330                      | 0                       | 0                                                  |  |
| APR/MAY/JUNE  | 0             | 0           | 0             | APR/MAY/JUNE          | 940                       | 0                       | 0                                                  |  |